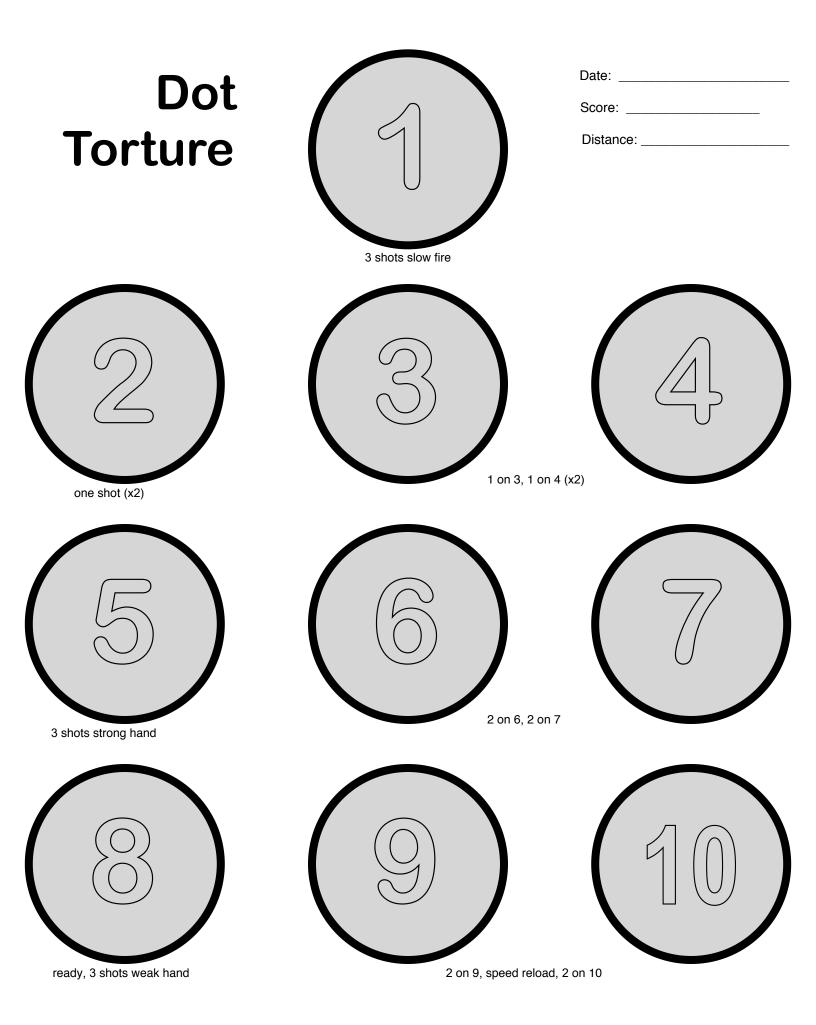

Dot Torture Challenge Drill #1

- > Target: <u>Dot Torture Target</u>
- > **Distance:** 3.5 Yards
- > **Rounds:** 26 rounds will need two (2) magazines.
- > **Start Position:** Low Ready
- > Score: Accuracy
- > Competition Scenario
  - Dot 1 3 shots slow fire
  - Dot 2 Low ready fire one-shot, repeat 2 times.
  - Dots 3 & 4 Low ready fire One-Shot on 3, transition and fire one-shot on 4, repeat 2 times.
  - Dot 5 Low ready fire 3 shots with your strong hand.
  - Dots 6 & 7 Low ready fire two shots on 6 and two shots on 7.
  - Dot 8 From the low ready, aim and fire 3 shots from your weak hand
  - Dot 9 & 10 Low ready fire 2 shot on 9, speed reload and fire 2 shots on 10.